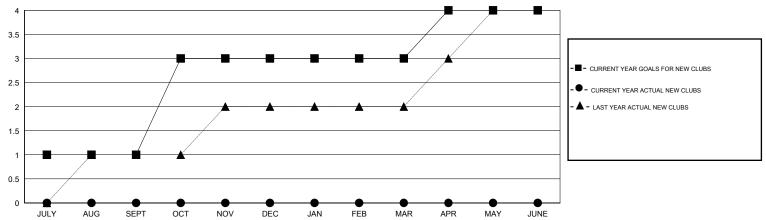

| 40                 | 3                                   | 17                 | -14              |
| OCT/NOV/DEC           | 2                | 0         | 0                | 0                | OCT/NOV/DEC           | 50                 | 0                                   | 0                  | 0                |
| JAN/FEB/MAR           | 0                | 0         | 0                | 0                | JAN/FEB/MAR           | -5                 | 0                                   | 0                  | 0                |
| APR/MAY/JUNE          | 1                | 0         | 0                | 0                | APR/MAY/JUNE          | 25                 | 0                                   | 0                  | 0                |

## GOALS AND ACTUAL NEW CLUBS CUMULATIVE



#### GOALS AND ACTUAL MEMBERS CUMULATIVE



| -■-  | CURRENT YEAR GOALS FOR NEW |
|------|----------------------------|
| MEMB | EDS.                       |

- CURRENT YEAR ACTUAL MEMBERS

- ▲ - LAST YEAR ACTUAL MEMBERS

| DROPPED CLUBS: 0          |    | 2 CLUBS OF 37 ADDED 1 OR MORE<br>NEW MEMBERS | GENDER DISTRIBUTION  MALE 481 (58.73%) |              |  |
|---------------------------|----|----------------------------------------------|----------------------------------------|--------------|--|
| DDODDED MEMBERS           |    |                                              | FEMALE                                 | 338 (41.27%) |  |
| DROPPED MEMBERS           |    |                                              |                                        |              |  |
| DECEASED