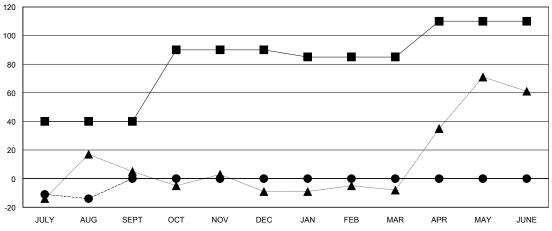

#### GOALS AND ACTUAL MEMBERS CUMULATIVE

| -■-  | CURRENT YEAR GOALS FOR NEW |
|------|----------------------------|
| MEMB | EDS.                       |

- CURRENT YEAR ACTUAL MEMBERS

- ▲ - LAST YEAR ACTUAL MEMBERS